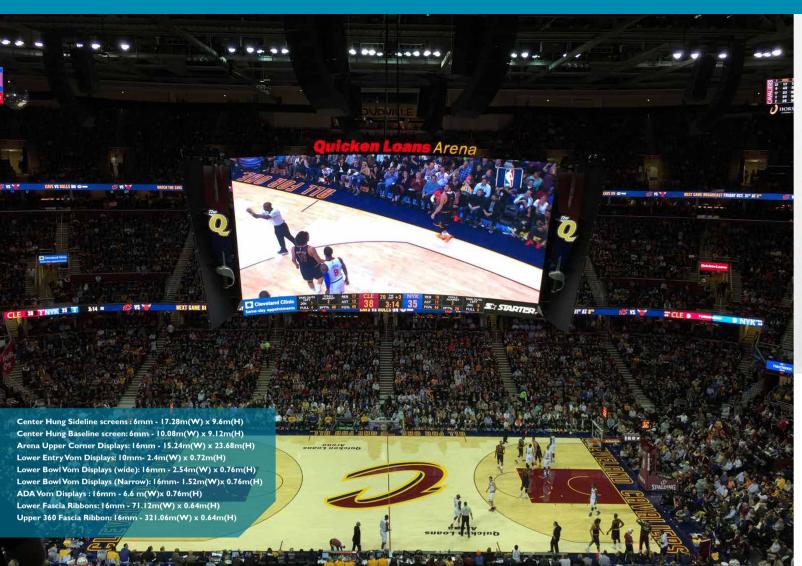

# **Success Story :** The Q, Cleveland Cavaliers

The United States has some of the best sports arenas in the world. Recently, the Quicken Loans Arena has taken that standard to a higher level with their brand-new LED center-hung scoreboard. The Quicken Loans Arena, commonly known as The Q, is the home of the Cleveland Cavaliers of the National Basketball Association, the Lake Erie Monster of the American Hockey League, the Cleveland Gladiators of the Arena Football League, and the Mid-American Conference Basketball Tournaments. With the new four-sided center-hung Lighthouse LED scoreboard, fans will have the ultimate experience. Using our control system, the venue can interact with fans and the audience can see videos, game information, replays, and much more. The LED screens are specially curved to give all audience optimal viewing angles. Addition to the new scoreboard, the Q has also installed LED screens around the seating bowl to provide superior atmosphere.