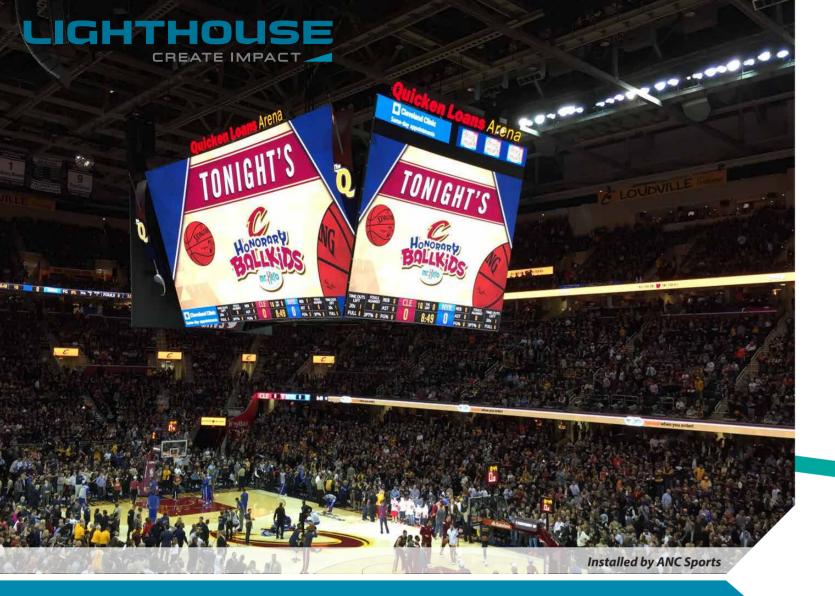

# **Success Story :** The Q, Cleveland Cavaliers

The United States has some of the best sports arenas in the world. Recently, the Quicken Loans Arena has taken that standard to a higher level with their brand-new LED center-hung scoreboard. The Quicken Loans Arena, commonly known as The Q, is the home of the Cleveland Cavaliers of the National Basketball Association, the Lake Erie Monster of the American Hockey League, the Cleveland Gladiators of the Arena Football League, and the Mid-American Conference Basketball Tournaments. With the new four-sided center-hung Lighthouse LED scoreboard, fans will have the ultimate experience. Using our control system, the venue can interact with fans and the audience can see videos, game information, replays, and much more. The LED screens are specially curved to give all audience optimal viewing angles. Addition to the new scoreboard, the Q has also installed LED screens around the seating bowl to provide superior atmosphere.